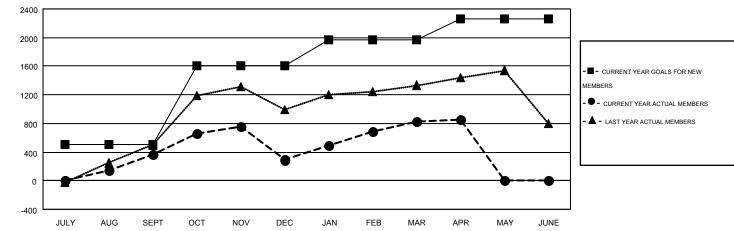

## GMT: MAHESH PASQUAL

|               |                  | Clubs             |                  |                  | Members               |                    |                                        |                    |                  |  |
|---------------|------------------|-------------------|------------------|------------------|-----------------------|--------------------|----------------------------------------|--------------------|------------------|--|
|               | RESUL            | _TS FOR 2015-2016 | i                |                  | RESULTS FOR 2015-2016 |                    |                                        |                    |                  |  |
| QUARTER       | NEW CLUB<br>GOAL | NEW CLUBS         | DROPPED<br>CLUBS | NET<br>GAIN/LOSS | QUARTER               | NEW MEMBER<br>GOAL | CHARTER AND<br>NEW<br>MEMBERS<br>ADDED | DROPPED<br>MEMBERS | NET<br>GAIN/LOSS |  |
| JULY/AUG/SEPT | 17               | 8                 | 4                | 4                | JULY/AUG/SEPT         | 510                | 989                                    | 618                | 371              |  |
| OCT/NOV/DEC   | 10               | 3                 | 8                | -5               | OCT/NOV/DEC           | 1,090              | 680                                    | 761                | -81              |  |
| JAN/FEB/MAR   | 4                | 4                 | 4                | 0                | JAN/FEB/MAR           | 368                | 794                                    | 259                | 535              |  |
| APR/MAY/JUNE  | 4                | 1                 | 1                | 0                | APR/MAY/JUNE          | 288                | 107                                    | 73                 | 34               |  |