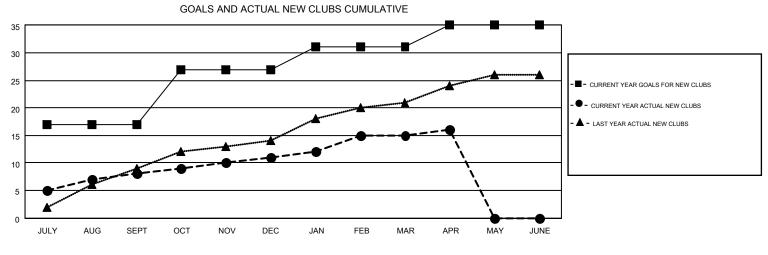

## GMT: MAHESH PASQUAL

|               |                  | Clubs             |                  |                  | Members               |                    |                                        |                    |                  |  |
|---------------|------------------|-------------------|------------------|------------------|-----------------------|--------------------|----------------------------------------|--------------------|------------------|--|
|               | RESUL            | _TS FOR 2015-2016 | i                |                  | RESULTS FOR 2015-2016 |                    |                                        |                    |                  |  |
| QUARTER       | NEW CLUB<br>GOAL | NEW CLUBS         | DROPPED<br>CLUBS | NET<br>GAIN/LOSS | QUARTER               | NEW MEMBER<br>GOAL | CHARTER AND<br>NEW<br>MEMBERS<br>ADDED | DROPPED<br>MEMBERS | NET<br>GAIN/LOSS |  |
| JULY/AUG/SEPT | 17               | 8                 | 4                | 4                | JULY/AUG/SEPT         | 510                | 989                                    | 618                | 371              |  |
| OCT/NOV/DEC   | 10               | 3                 | 8                | -5               | OCT/NOV/DEC           | 1,090              | 680                                    | 761                | -81              |  |
| JAN/FEB/MAR   | 4                | 4                 | 4                | 0                | JAN/FEB/MAR           | 368                | 794                                    | 259                | 535              |  |
| APR/MAY/JUNE  | 4                | 1                 | 1                | 0                | APR/MAY/JUNE          | 288                | 107                                    | 73                 | 34               |  |